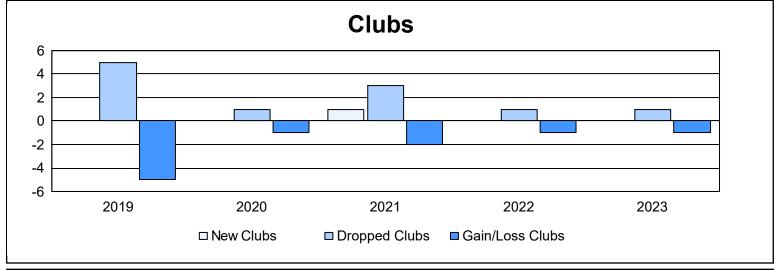

| Year      | New<br>Clubs | Dropped<br>Clubs | Gain/<br>Loss<br>Clubs | New<br>Members | Charter<br>Members | Reinstate<br>Members | Transfer<br>Members | Total<br>Member<br>Added | Total<br>Members<br>Dropped | Gain/<br>Loss<br>Members |
|-----------|--------------|------------------|------------------------|----------------|--------------------|----------------------|---------------------|--------------------------|-----------------------------|--------------------------|
| 2018-2019 | 0            | 5                | -5                     | 81             | 1                  | 4                    | 7                   | 93                       | 216                         | -123                     |
| 2019-2020 | 0            | 1                | -1                     | 80             | 1                  | 16                   | 6                   | 103                      | 115                         | -12                      |
| 2020-2021 | 1            | 3                | -2                     | 59             | 20                 | 5                    | 3                   | 87                       | 104                         | -17                      |
| 2021-2022 | 0            | 1                | -1                     | 88             | 0                  | 5                    | 3                   | 96                       | 131                         | -35                      |
| 2022-2023 | 0            | 1                | -1                     | 129            | 1                  | 4                    | 12                  | 146                      | 161                         | -15                      |
| Average   | 0            | 2                | -2                     | 87             | 5                  | 7                    | 6                   | 105                      | 145                         | -40                      |